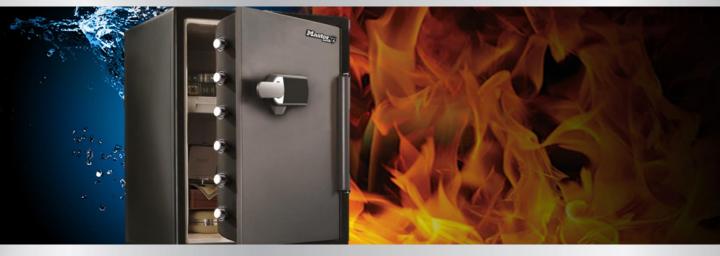

## Fire Protection (1-hour at 1700°F/927°C)

UL Classified to protect documents, records and valuables stored inside from fire damage

## Water Protection

ETL Verified water protection up to 8 in. (20cm) for 24 hours