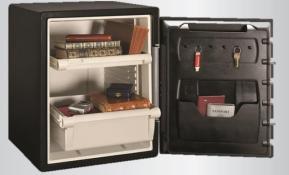

## **Interior Organisational Features**

Multi-position file organizer and 1 in. (2.5cm) deep tray Door pocket and key rack provide quick access / Interior lighting