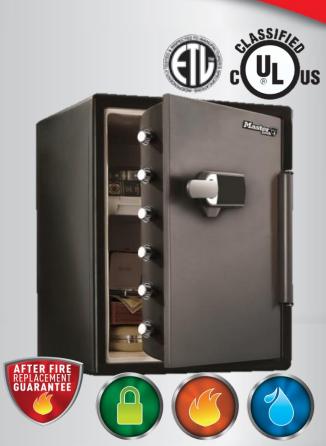

#### Master Lock. DIGITAL FIRE SAFE WITH ALARM XX LARGE LFW205TWC

Equipped with hidden keypad and a loud audible alarm, this 1 hour fire and water resistant safe provides modern advancements to protect against theft

The safe protects your valuables against fire or flood and provides you a powerful storage solution for any home office

## Fire Protection (1-hour at 1700°F/927°C)

UL Classified to protect documents, records and valuables stored inside from fire damage

## Water Protection

ETL Verified water protection up to 8 in. (20cm) for 24 hours

## Digital Media Protection (1h up to 1700°F/927°C)

ETL Verified for the protection of USB drives, CDs, DVDs & portable hard drives in the event of a fire